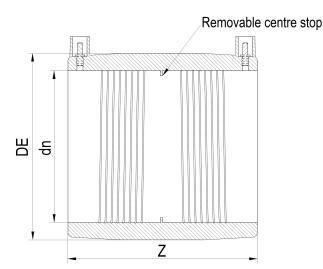

Elektroschweißen

E-MUFFE

| PRODUCT DETAILS |        | (         | GEOMETRIC CHARACTERISTICS |  |
|-----------------|--------|-----------|---------------------------|--|
| ITEM CODE       | MP630B | DE [mm]   | 718                       |  |
| dn              | 630    | dn        | 630                       |  |
| SDR DESIGN      | 17     | Z [mm]    | 502                       |  |
|                 |        | Mass [kg] | 35.3                      |  |

<sup>\*</sup>The pictures are for illustrative purposes only. the product may differ in color and / or some of its parts.