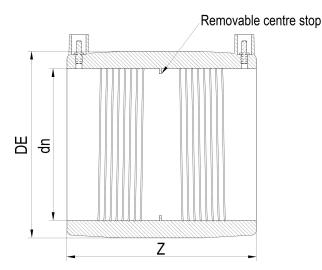

Elektroschweißen

E-MUFFE

| PRODUCT DETAILS |        | GEO       | GEOMETRIC CHARACTERISTICS |  |
|-----------------|--------|-----------|---------------------------|--|
| ITEM CODE       | MP500B | DE [mm]   | 570                       |  |
| dn              | 500    | dn        | 500                       |  |
| SDR DESIGN      | 17     | Z [mm]    | 386                       |  |
|                 |        | Mass [kg] | 20.25                     |  |