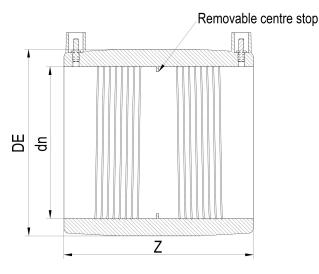

Elektroschweißen

E-MUFFE

| PRODUCT DETAILS |        | GEOMETRIC CHARACTERISTICS |     |
|-----------------|--------|---------------------------|-----|
| ITEM CODE       | MP450B | DE [mm]                   | 508 |
| dn              | 450    | dn                        | 450 |
| SDR DESIGN      | 17     | Z [mm]                    | 382 |
|                 |        | Mass [kg]                 | 14  |

\*The pictures are for illustrative purposes only. the product may differ in color and / or some of its parts.

PLASTITALIA SPA reserves the right to revise this specification, while maintaining compliance with the requirements of the product without prior notice. Tolerance on diameters and thickness according to the standards unless otherwise specified. Tolerance: ± 5%