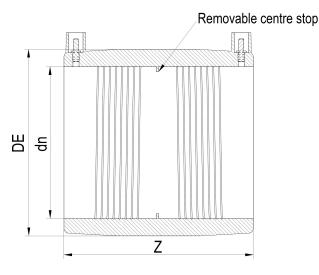

Elektroschweißen

E-MUFFE

| PRODUCT DETAILS |        | GEOMETRIC CHARACTERISTICS |       |
|-----------------|--------|---------------------------|-------|
| ITEM CODE       | MP400B | DE [mm]                   | 462   |
| dn              | 400    | dn                        | 400   |
| SDR DESIGN      | 17     | Z [mm]                    | 304   |
|                 |        | Mass [kg]                 | 11.75 |