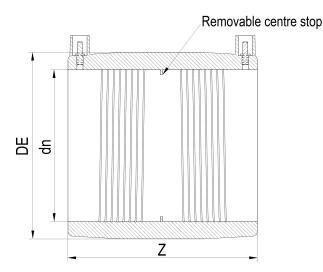

Elektroschweißen

E-MUFFE

| PRODUCT DETAILS |        | GE        | GEOMETRIC CHARACTERISTICS |  |
|-----------------|--------|-----------|---------------------------|--|
| ITEM CODE       | MP355B | DE [mm]   | 406                       |  |
| dn              | 355    | dn        | 355                       |  |
| SDR DESIGN      | 17     | Z [mm]    | 289                       |  |
|                 |        | Mass [kg] | 7.79                      |  |