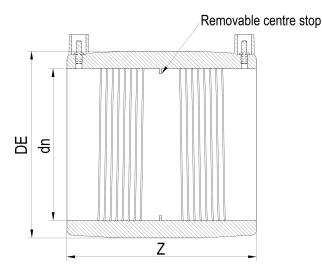

Elektroschweißen

E-MUFFE

| PRODUCT DETAILS |        | (         | GEOMETRIC CHARACTERISTICS |  |
|-----------------|--------|-----------|---------------------------|--|
| ITEM CODE       | MP250B | DE [mm]   | 288                       |  |
| dn              | 250    | dn        | 250                       |  |
| SDR DESIGN      | 17     | Z [mm]    | 246                       |  |
|                 |        | Mass [kg] | 3.32                      |  |