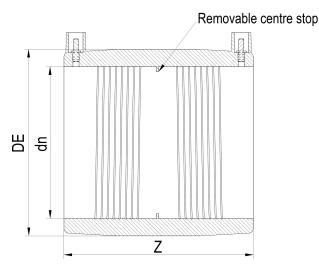

Elektroschweißen

E-MUFFE

| PRODUCT DETAILS |        | GEOMETRIC CHARACTERISTICS |      |
|-----------------|--------|---------------------------|------|
| ITEM CODE       | MP225B | DE [mm]                   | 259  |
| dn              | 225    | dn                        | 225  |
| SDR DESIGN      | 17     | Z [mm]                    | 226  |
|                 |        | Mass [kg]                 | 2.37 |