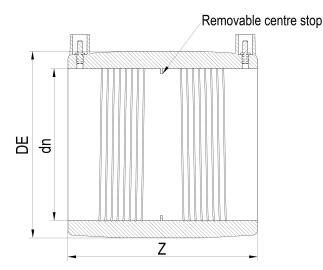

Elektroschweißen

E-MUFFE

| PRODUCT DETAILS |        |           | GEOMETRIC CHARACTERISTICS |  |
|-----------------|--------|-----------|---------------------------|--|
| ITEM CODE       | MP200B | DE [mm]   | 229                       |  |
| dn              | 200    | dn        | 200                       |  |
| SDR DESIGN      | 17     | Z [mm]    | 209                       |  |
|                 |        | Mass [kg] | 1.73                      |  |