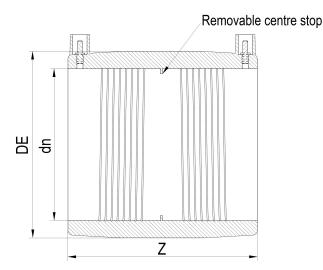

Elektroschweißen

E-MUFFE

| PRODUCT DETAILS |        | (         | GEOMETRIC CHARACTERISTICS |  |
|-----------------|--------|-----------|---------------------------|--|
| ITEM CODE       | MP180B | DE [mm]   | 220                       |  |
| dn              | 180    | dn        | 180                       |  |
| SDR DESIGN      | 17     | Z [mm]    | 190                       |  |
|                 |        | Mass [kg] | 2.02                      |  |