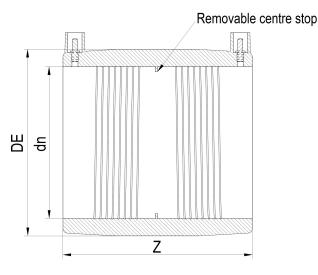

Elektroschweißen

E-MUFFE

| PRODUCT DETAILS |        | GEOMETRIC CHARACTERISTICS |     |
|-----------------|--------|---------------------------|-----|
| ITEM CODE       | MP160B | DE [mm]                   | 185 |
| dn              | 160    | dn                        | 160 |
| SDR DESIGN      | 17     | Z [mm]                    | 184 |
|                 |        | Mass [kg]                 | 1   |