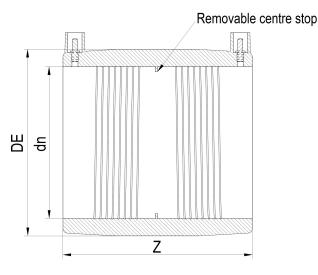

Elektroschweißen

E-MUFFE

| PRODUCT DETAILS |        | GEOMETRIC CHARACTERISTICS |      |
|-----------------|--------|---------------------------|------|
| ITEM CODE       | MP140B | DE [mm]                   | 173  |
| dn              | 140    | dn                        | 140  |
| SDR DESIGN      | 17     | Z [mm]                    | 172  |
|                 |        | Mass [kg]                 | 1.14 |