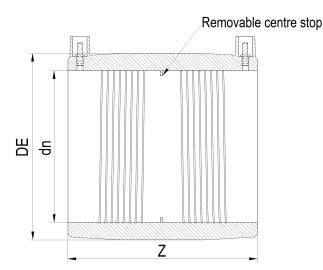

Elektroschweißen

E-MUFFE

| PRODUCT DETAILS |        | GEOMETRIC CHARACTERISTICS |      |
|-----------------|--------|---------------------------|------|
| ITEM CODE       | MP125B | DE [mm]                   | 155  |
| dn              | 125    | dn                        | 125  |
| SDR DESIGN      | 17     | Z [mm]                    | 156  |
|                 |        | Mass [kg]                 | 0.88 |