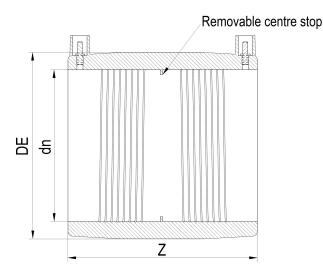

Elektroschweißen

E-MUFFE

| PRODUCT DETAILS |        |           | GEOMETRIC CHARACTERISTICS |  |
|-----------------|--------|-----------|---------------------------|--|
| ITEM CODE       | MP110B | DE [mm]   | 129                       |  |
| dn              | 110    | dn        | 110                       |  |
| SDR DESIGN      | 17     | Z [mm]    | 150                       |  |
|                 |        | Mass [kg] | 0.48                      |  |

<sup>\*</sup>The pictures are for illustrative purposes only. the product may differ in color and / or some of its parts.