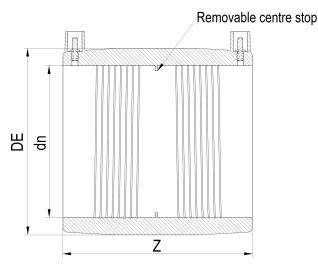

Elektroschweißen

E-MUFFE

| PRODUCT DETAILS |        | GEO       | GEOMETRIC CHARACTERISTICS |  |
|-----------------|--------|-----------|---------------------------|--|
| ITEM CODE       | MP090B | DE [mm]   | 106                       |  |
| dn              | 90     | dn        | 90                        |  |
| SDR DESIGN      | 17     | Z [mm]    | 130                       |  |
|                 |        | Mass [kg] | 0.29                      |  |