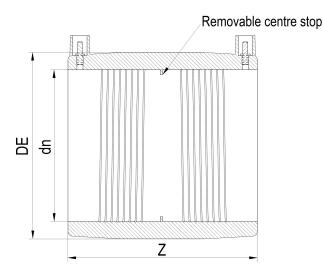

Elektroschweißen

E-MUFFE

| PRODUCT DETAILS |        | GEO       | GEOMETRIC CHARACTERISTICS |  |
|-----------------|--------|-----------|---------------------------|--|
| ITEM CODE       | MP900C | DE [mm]   | 1120                      |  |
| dn              | 900    | dn        | 900                       |  |
| SDR DESIGN      | 11     | Z [mm]    | 552                       |  |
|                 |        | Mass [kg] | 161                       |  |