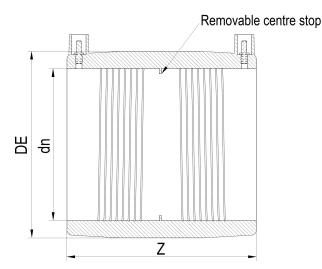

Elektroschweißen

E-MUFFE

| PRODUCT DETAILS |        |           | GEOMETRIC CHARACTERISTICS |  |
|-----------------|--------|-----------|---------------------------|--|
| ITEM CODE       | MP800C | DE [mm]   | 978                       |  |
| dn              | 800    | dn        | 800                       |  |
| SDR DESIGN      | 11     | Z [mm]    | 520                       |  |
|                 |        | Mass [kg] | 96                        |  |