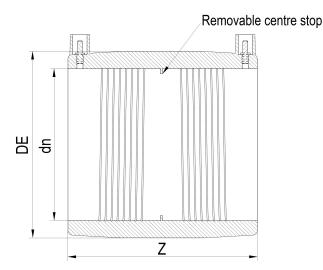

Elektroschweißen

E-MUFFE

| PRODUCT DETAILS |        | G         | GEOMETRIC CHARACTERISTICS |  |
|-----------------|--------|-----------|---------------------------|--|
| ITEM CODE       | MP710C | DE [mm]   | 868                       |  |
| dn              | 710    | dn        | 710                       |  |
| SDR DESIGN      | 11     | Z [mm]    | 530                       |  |
|                 |        | Mass [kg] | 76                        |  |