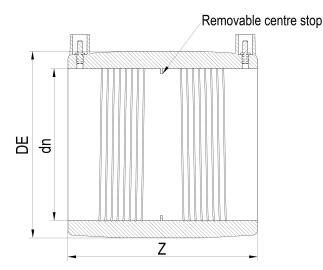

Elektroschweißen

E-MUFFE

| PRODUCT DETAILS |        | GEO       | GEOMETRIC CHARACTERISTICS |  |
|-----------------|--------|-----------|---------------------------|--|
| ITEM CODE       | MP630C | DE [mm]   | 780                       |  |
| dn              | 630    | dn        | 630                       |  |
| SDR DESIGN      | 11     | Z [mm]    | 505                       |  |
|                 |        | Mass [kg] | 65.1                      |  |

<sup>\*</sup>The pictures are for illustrative purposes only. the product may differ in color and / or some of its parts.