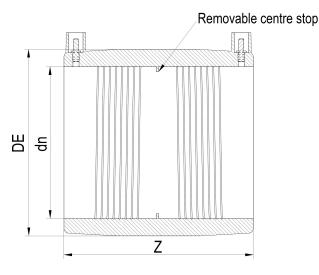

Elektroschweißen

E-MUFFE

| PRODUCT DETAILS |        | GEOMETRIC CHARACTERISTICS |       |
|-----------------|--------|---------------------------|-------|
| ITEM CODE       | MP560C | DE [mm]                   | 696   |
| dn              | 560    | dn                        | 560   |
| SDR DESIGN      | 11     | Z [mm]                    | 500   |
|                 |        | Mass [kg]                 | 54.38 |