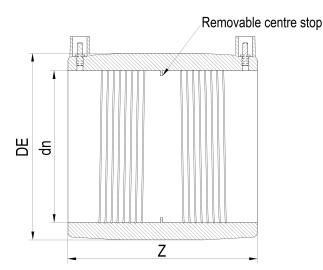

Elektroschweißen

E-MUFFE

| PRODUCT DETAILS |        | GEC       | GEOMETRIC CHARACTERISTICS |  |
|-----------------|--------|-----------|---------------------------|--|
| ITEM CODE       | MP500C | DE [mm]   | 610                       |  |
| dn              | 500    | dn        | 500                       |  |
| SDR DESIGN      | 11     | Z [mm]    | 460                       |  |
|                 |        | Mass [kg] | 34                        |  |