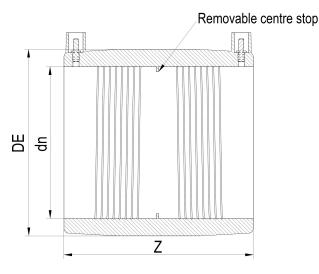

Elektroschweißen

E-MUFFE

| PRODUCT DETAILS |        | GEOMETRIC CHARACTERISTICS |       |
|-----------------|--------|---------------------------|-------|
| ITEM CODE       | MP450C | DE [mm]                   | 554   |
| dn              | 450    | dn                        | 450   |
| SDR DESIGN      | 11     | Z [mm]                    | 425   |
|                 |        | Mass [kg]                 | 26.47 |