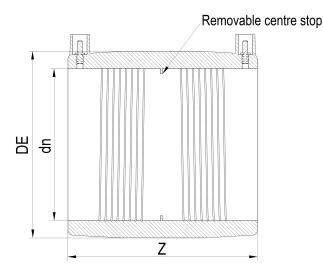

Elektroschweißen

E-MUFFE

| PRODUCT DETAILS |        | GEC        | GEOMETRIC CHARACTERISTICS |  |
|-----------------|--------|------------|---------------------------|--|
| ITEM CODE       | MP400C | DE [mm]    | 495                       |  |
| dn              | 400    | <b>d</b> n | 400                       |  |
| SDR DESIGN      | 11     | Z [mm]     | 355                       |  |
|                 |        | Mass [kg]  | 18.9                      |  |