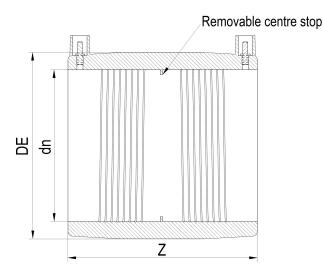

Elektroschweißen

E-MUFFE

PLASTITALIA S.P.A. high performance fittings

| PRODUCT DETAILS |        | GEC       | GEOMETRIC CHARACTERISTICS |  |
|-----------------|--------|-----------|---------------------------|--|
| ITEM CODE       | MP355C | DE [mm]   | 438                       |  |
| dn              | 355    | dn        | 355                       |  |
| SDR DESIGN      | 11     | Z [mm]    | 302                       |  |
|                 |        | Mass [kg] | 13.22                     |  |