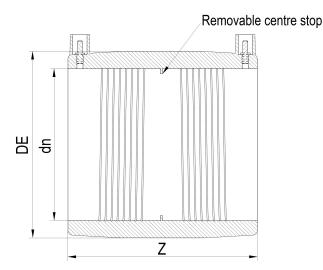

Elektroschweißen

E-MUFFE

| PRODUCT DETAILS |        | G         | GEOMETRIC CHARACTERISTICS |  |
|-----------------|--------|-----------|---------------------------|--|
| ITEM CODE       | MP315C | DE [mm]   | 390                       |  |
| dn              | 315    | dn        | 315                       |  |
| SDR DESIGN      | 11     | Z [mm]    | 265                       |  |
|                 |        | Mass [kg] | 8.72                      |  |