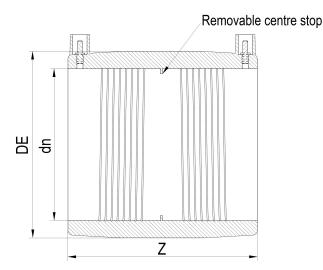

Elektroschweißen

E-MUFFE

| PRODUCT DETAILS |        | GEO       | GEOMETRIC CHARACTERISTICS |  |
|-----------------|--------|-----------|---------------------------|--|
| ITEM CODE       | MP280C | DE [mm]   | 345                       |  |
| dn              | 280    | dn        | 280                       |  |
| SDR DESIGN      | 11     | Z [mm]    | 250                       |  |
|                 |        | Mass [kg] | 6.85                      |  |