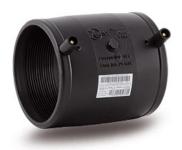

Elektroschweißen

E-MUFFE

| PRODUCT DETAILS |        | GEC       | GEOMETRIC CHARACTERISTICS |  |
|-----------------|--------|-----------|---------------------------|--|
| ITEM CODE       | MP250C | DE [mm]   | 310                       |  |
| dn              | 250    | dn        | 250                       |  |
| SDR DESIGN      | 11     | Z [mm]    | 245                       |  |
|                 |        | Mass [kg] | 4.9                       |  |

<sup>\*</sup>The pictures are for illustrative purposes only. the product may differ in color and / or some of its parts.