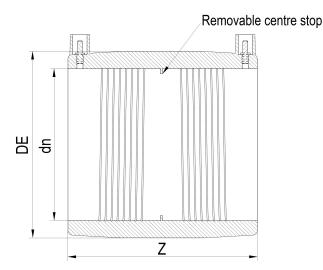

Elektroschweißen

E-MUFFE

| PRODUCT DETAILS |        | GEC       | GEOMETRIC CHARACTERISTICS |  |
|-----------------|--------|-----------|---------------------------|--|
| ITEM CODE       | MP250C | DE [mm]   | 310                       |  |
| dn              | 250    | dn        | 250                       |  |
| SDR DESIGN      | 11     | Z [mm]    | 245                       |  |
|                 |        | Mass [kg] | 4.9                       |  |