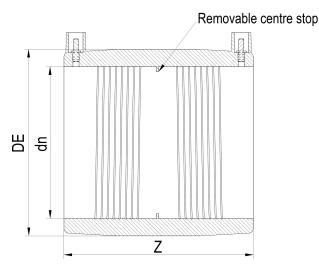

Elektroschweißen

E-MUFFE

| PRODUCT DETAILS |        | GEOMETRIC CHARACTERISTICS |      |
|-----------------|--------|---------------------------|------|
| ITEM CODE       | MP225C | DE [mm]                   | 277  |
| dn              | 225    | dn                        | 225  |
| SDR DESIGN      | 11     | Z [mm]                    | 226  |
|                 |        | Mass [kg]                 | 3.57 |