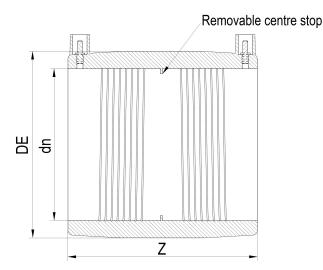

Elektroschweißen

E-MUFFE

| PRODUCT DETAILS |        | GE        | GEOMETRIC CHARACTERISTICS |  |
|-----------------|--------|-----------|---------------------------|--|
| ITEM CODE       | MP200C | DE [mm]   | 246                       |  |
| dn              | 200    | dn        | 200                       |  |
| SDR DESIGN      | 11     | Z [mm]    | 210                       |  |
|                 |        | Mass [kg] | 2.82                      |  |