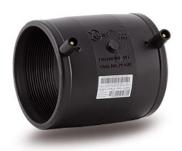

Elektroschweißen

E-MUFFE

| PRODUCT DETAILS |        | GEC       | GEOMETRIC CHARACTERISTICS |  |
|-----------------|--------|-----------|---------------------------|--|
| ITEM CODE       | MP180C | DE [mm]   | 220                       |  |
| dn              | 180    | dn        | 180                       |  |
| SDR DESIGN      | 11     | Z [mm]    | 190                       |  |
|                 |        | Mass [kg] | 2.02                      |  |

<sup>\*</sup>The pictures are for illustrative purposes only. the product may differ in color and / or some of its parts.