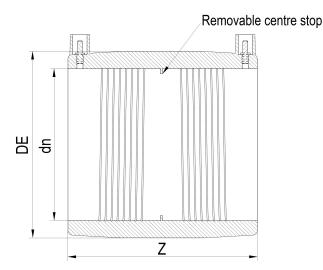

Elektroschweißen

E-MUFFE

| PRODUCT DETAILS |        | GEC       | GEOMETRIC CHARACTERISTICS |  |
|-----------------|--------|-----------|---------------------------|--|
| ITEM CODE       | MP180C | DE [mm]   | 220                       |  |
| dn              | 180    | dn        | 180                       |  |
| SDR DESIGN      | 11     | Z [mm]    | 190                       |  |
|                 |        | Mass [kg] | 2.02                      |  |

<sup>\*</sup>The pictures are for illustrative purposes only. the product may differ in color and / or some of its parts.