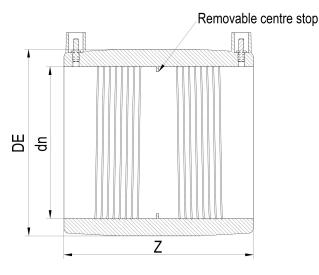

Elektroschweißen

E-MUFFE

| PRODUCT DETAILS |        | GEOMETRIC CHARACTERISTICS |      |
|-----------------|--------|---------------------------|------|
| ITEM CODE       | MP160C | DE [mm]                   | 197  |
| dn              | 160    | dn                        | 160  |
| SDR DESIGN      | 11     | Z [mm]                    | 185  |
|                 |        | Mass [kg]                 | 1.52 |