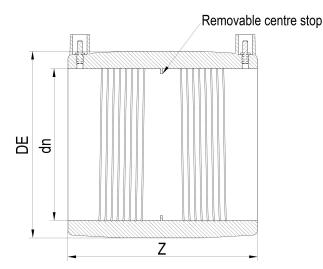

Elektroschweißen

E-MUFFE

| PRODUCT DETAILS |        | GE        | GEOMETRIC CHARACTERISTICS |  |
|-----------------|--------|-----------|---------------------------|--|
| ITEM CODE       | MP140C | DE [mm]   | 173                       |  |
| dn              | 140    | dn        | 140                       |  |
| SDR DESIGN      | 11     | Z [mm]    | 170                       |  |
|                 |        | Mass [kg] | 1.14                      |  |