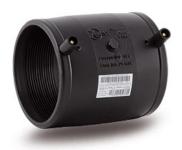

Elektroschweißen

E-MUFFE

| PRODUCT DETAILS |        | GE        | GEOMETRIC CHARACTERISTICS |  |
|-----------------|--------|-----------|---------------------------|--|
| ITEM CODE       | MP140C | DE [mm]   | 173                       |  |
| dn              | 140    | dn        | 140                       |  |
| SDR DESIGN      | 11     | Z [mm]    | 170                       |  |
|                 |        | Mass [kg] | 1.14                      |  |

<sup>\*</sup>The pictures are for illustrative purposes only. the product may differ in color and / or some of its parts.