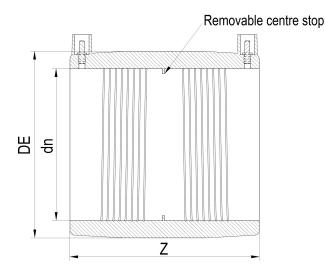

Elektroschweißen

E-MUFFE

| PRODUCT DETAILS |        |           | GEOMETRIC CHARACTERISTICS |  |
|-----------------|--------|-----------|---------------------------|--|
| ITEM CODE       | MP125C | DE [mm]   | 155                       |  |
| dn              | 125    | dn        | 125                       |  |
| SDR DESIGN      | 11     | Z [mm]    | 160                       |  |
|                 |        | Mass [kg] | 0.88                      |  |