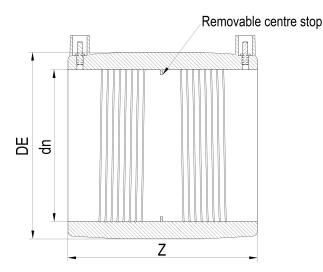

Elektroschweißen

E-MUFFE

| PRODUCT DETAILS |        | GEO       | GEOMETRIC CHARACTERISTICS |  |
|-----------------|--------|-----------|---------------------------|--|
| ITEM CODE       | MP110C | DE [mm]   | 136                       |  |
| dn              | 110    | dn        | 110                       |  |
| SDR DESIGN      | 11     | Z [mm]    | 150                       |  |
|                 |        | Mass [kg] | 0.62                      |  |