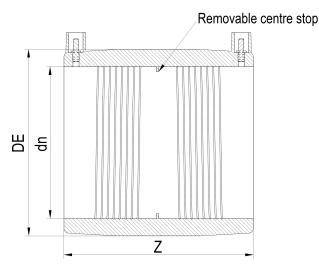

Elektroschweißen

E-MUFFE

| PRODUCT DETAILS |        | GEOMETRIC CHARACTERISTICS |      |
|-----------------|--------|---------------------------|------|
| ITEM CODE       | MP090C | DE [mm]                   | 112  |
| dn              | 90     | dn                        | 90   |
| SDR DESIGN      | 11     | Z [mm]                    | 129  |
|                 |        | Mass [kg]                 | 0.39 |