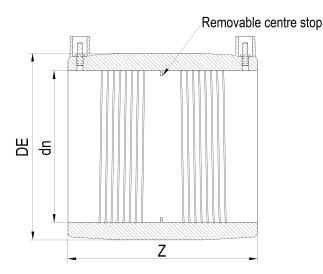

Elektroschweißen

E-MUFFE

PLASTITALIA S.P.A. high performance fittings

| PRODUCT DETAILS |        | GE        | GEOMETRIC CHARACTERISTICS |  |
|-----------------|--------|-----------|---------------------------|--|
| ITEM CODE       | MP075C | DE [mm]   | 95                        |  |
| dn              | 75     | dn        | 75                        |  |
| SDR DESIGN      | 11     | Z [mm]    | 120                       |  |
|                 |        | Mass [kg] | 0.27                      |  |