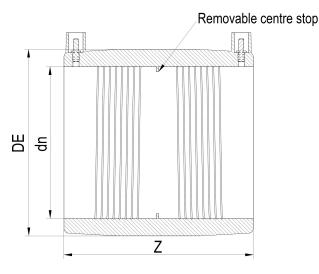

Elektroschweißen

E-MUFFE

| PRODUCT DETAILS |        | GEOMETRIC CHARACTERISTICS |      |
|-----------------|--------|---------------------------|------|
| ITEM CODE       | MP063C | DE [mm]                   | 78   |
| dn              | 63     | dn                        | 63   |
| SDR DESIGN      | 11     | Z [mm]                    | 113  |
|                 |        | Mass [kg]                 | 0.18 |