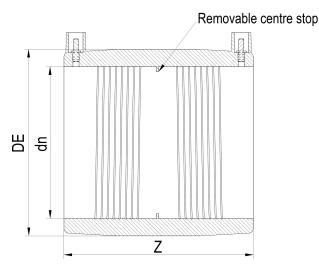

Elektroschweißen

E-MUFFE

| PRODUCT DETAILS |        | GEOMETRIC CHARACTERISTICS |      |
|-----------------|--------|---------------------------|------|
| ITEM CODE       | MP050C | DE [mm]                   | 66   |
| dn              | 50     | dn                        | 50   |
| SDR DESIGN      | 11     | Z [mm]                    | 97   |
|                 |        | Mass [kg]                 | 0.14 |