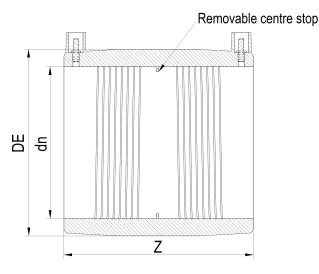

Elektroschweißen

E-MUFFE

| PRODUCT DETAILS |        | GEOMETRIC CHARACTERISTICS |     |
|-----------------|--------|---------------------------|-----|
| ITEM CODE       | MP040C | DE [mm]                   | 54  |
| dn              | 40     | dn                        | 40  |
| SDR DESIGN      | 11     | Z [mm]                    | 92  |
|                 |        | Mass [kg]                 | 0.1 |