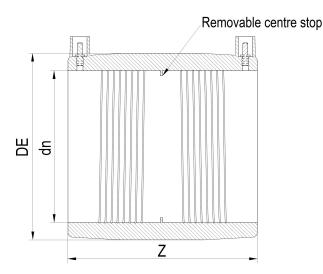

Elektroschweißen

E-MUFFE

PLASTITALIA S.P.A. high performance fittings

| PRODUCT DETAILS |        |           | GEOMETRIC CHARACTERISTICS |  |
|-----------------|--------|-----------|---------------------------|--|
| ITEM CODE       | MP032C | DE [mm]   | 44                        |  |
| dn              | 32     | dn        | 32                        |  |
| SDR DESIGN      | 11     | Z [mm]    | 85                        |  |
|                 |        | Mass [kg] | 0.07                      |  |