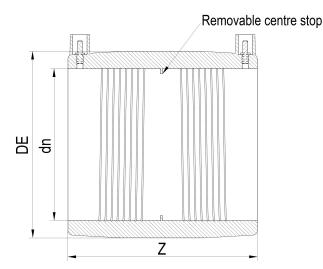

Elektroschweißen

E-MUFFE

| PRODUCT DETAILS |        | GEC       | GEOMETRIC CHARACTERISTICS |  |
|-----------------|--------|-----------|---------------------------|--|
| ITEM CODE       | MP025C | DE [mm]   | 34                        |  |
| dn              | 25     | dn        | 25                        |  |
| SDR DESIGN      | 11     | Z [mm]    | 74                        |  |
|                 |        | Mass [kg] | 0.04                      |  |