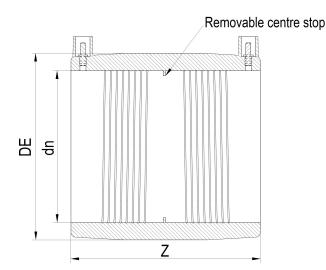

E-MUFFE

| PRODUCT DETAILS |        | GEOMETRIC CHARACTERISTICS |    |
|-----------------|--------|---------------------------|----|
| ITEM CODE       | MP020C | DE [mm]                   | 33 |
| dn              | 20     | dn                        | 20 |
| SDR DESIGN      | 11     | Z [mm]                    | 70 |