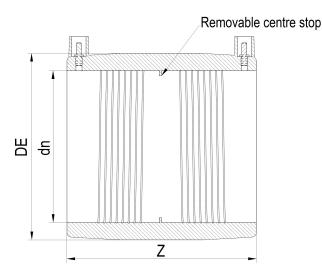

Elektroschweißen

E-MUFFE

| PRODUCT DETAILS |        | GE        | GEOMETRIC CHARACTERISTICS |  |
|-----------------|--------|-----------|---------------------------|--|
| ITEM CODE       | MP020C | DE [mm]   | 29                        |  |
| dn              | 20     | dn        | 20                        |  |
| SDR DESIGN      | 11     | Z [mm]    | 70                        |  |
|                 |        | Mass [kg] | 0.03                      |  |