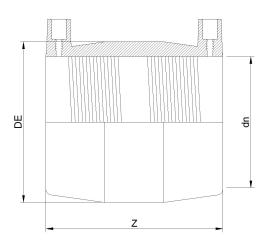

## ELEKTROSCHWEISSBARE MUFFE AUS DIPS

| PRODUCT DETAILS |           | GEOMETRIC CHARACTERISTICS |        |
|-----------------|-----------|---------------------------|--------|
| ITEM CODE       | MP18N.IPS | DE [mm]                   | 25,00" |
| dn              | 18"       | dn                        | 18"    |
| SDR DESIGN      | 7         | Z [mm]                    | 17,91" |