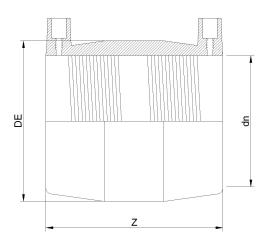

## ELEKTROSCHWEISSBARE MUFFE AUS DIPS

| PRODUCT DETAILS |           | GE      | GEOMETRIC CHARACTERISTICS |  |
|-----------------|-----------|---------|---------------------------|--|
| ITEM CODE       | MP16N.IPS | DE [mm] | 22,44"                    |  |
| dn              | 16"       | dn      | 16"                       |  |
| SDR DESIGN      | 7         | Z [mm]  | 15,16"                    |  |