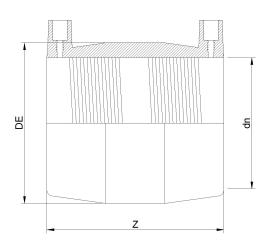

## ELEKTROSCHWEISSBARE MUFFE AUS DIPS

| PRODUCT DETAILS |           | GEO     | GEOMETRIC CHARACTERISTICS |  |
|-----------------|-----------|---------|---------------------------|--|
| ITEM CODE       | MP14N.IPS | DE [mm] | 19,53"                    |  |
| dn              | 14"       | dn      | 14"                       |  |
| SDR DESIGN      | 7         | Z [mm]  | 13,78"                    |  |