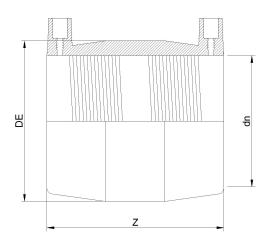

## ELEKTROSCHWEISSBARE MUFFE AUS DIPS

| PRODUCT DETAILS |           | GEO     | GEOMETRIC CHARACTERISTICS |  |
|-----------------|-----------|---------|---------------------------|--|
| ITEM CODE       | MP12N.IPS | DE [mm] | 18,11"                    |  |
| dn              | 12"       | dn      | 12"                       |  |
| SDR DESIGN      | 7         | Z [mm]  | 11,81"                    |  |