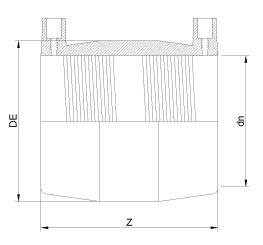

PLASTITALIA MARK

**Imperial Sizes** 

ELEKTROSCHWEISSBARE MUFFE AUS DIPS

| PRODUCT DETAILS |           | GEON    | GEOMETRIC CHARACTERISTICS |  |
|-----------------|-----------|---------|---------------------------|--|
| ITEM CODE       | MP10N.IPS | DE [mm] | 15,16"                    |  |
| dn              | 10"       | dn      | 10"                       |  |
| SDR DESIGN      | 7         | Z [mm]  | 10,63"                    |  |