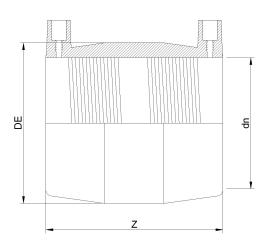

## ELEKTROSCHWEISSBARE MUFFE AUS DIPS

| PRODUCT DETAILS |          | GEC     | GEOMETRIC CHARACTERISTICS |  |
|-----------------|----------|---------|---------------------------|--|
| ITEM CODE       | MP8N.IPS | DE [mm] | 12,13"                    |  |
| dn              | 8"       | dn      | 8"                        |  |
| SDR DESIGN      | 7        | Z [mm]  | 9,84"                     |  |