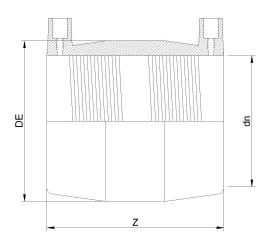

## ELEKTROSCHWEISSBARE MUFFE AUS DIPS

| PRODUCT DETAILS |          | GEC     | GEOMETRIC CHARACTERISTICS |  |
|-----------------|----------|---------|---------------------------|--|
| ITEM CODE       | MP6N.IPS | DE [mm] | 9,33"                     |  |
| dn              | 6"       | dn      | 6"                        |  |
| SDR DESIGN      | 7        | Z [mm]  | 7,87"                     |  |