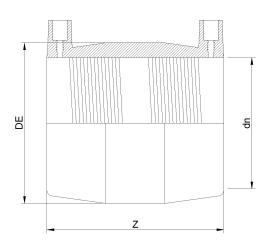

## ELEKTROSCHWEISSBARE MUFFE AUS DIPS

| PRODUCT DETAILS |          | GEOMETRIC CHARACTERISTICS |       |
|-----------------|----------|---------------------------|-------|
| ITEM CODE       | MP4N.IPS | DE [mm]                   | 6,30" |
| dn              | 4"       | dn                        | 4"    |
| SDR DESIGN      | 7        | Z [mm]                    | 6,30" |